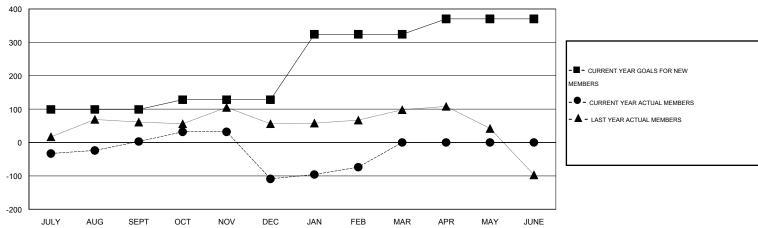

## GMT: NAZMUL HAQUE LOCATION INDIA GMT CA 6

| Clubs         |                  |                  |                  |                  | Members       |                    |                                     |                    |                  |
|---------------|------------------|------------------|------------------|------------------|---------------|--------------------|-------------------------------------|--------------------|------------------|
|               | RESUL            | TS FOR 2014-2015 |                  |                  |               | RESU               | JLTS FOR 2014-2015                  |                    |                  |
| QUARTER       | NEW CLUB<br>GOAL | NEW CLUBS        | DROPPED<br>CLUBS | NET<br>GAIN/LOSS | QUARTER       | NEW MEMBER<br>GOAL | CHARTER AND<br>NEW MEMBERS<br>ADDED | DROPPED<br>MEMBERS | NET<br>GAIN/LOSS |
| JULY/AUG/SEPT | 3                | 0                | 1                | -1               | JULY/AUG/SEPT | 99                 | 95                                  | 92                 | 3                |
| OCT/NOV/DEC   | 3                | 1                | 8                | -7               | OCT/NOV/DEC   | 29                 | 140                                 | 252                | -112             |
| JAN/FEB/MAR   | 2                | 1                | 0                | 1                | JAN/FEB/MAR   | 196                | 96                                  | 61                 | 35               |
| APR/MAY/JUNE  | 4                | 0                | 0                | 0                | APR/MAY/JUNE  | 46                 | 0                                   | 0                  | 0                |

## GOALS AND ACTUAL MEMBERS CUMULATIVE

| DROPPED CLUBS: 9  DROPPED MEMBERS |            | 45 CLUBS OF 101 ADDED 1 OR MORE<br>NEW MEMBERS |                       | ON<br>2,968 (76.63%)<br>905 (23.37%) |
|-----------------------------------|------------|------------------------------------------------|-----------------------|--------------------------------------|
| DECEASED CLUB CANCELLED           | 17<br>189  | CLICK HERE FOR HEALTH ASSESSMENT DATA          | FAMILY UNIT MEMBERS   | 1,195<br>589                         |
| OTHER TOTAL                       | 199<br>405 |                                                | NON-HEAD OF HOUSEHOLD | 606                                  |