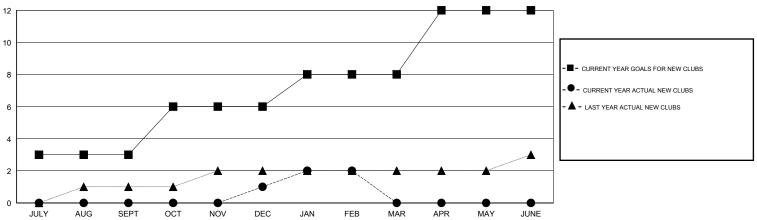

## GMT: NAZMUL HAQUE LOCATION INDIA GMT CA 6

| Clubs         |                  |                  |                  |                  | Members       |                    |                                     |                    |                  |
|---------------|------------------|------------------|------------------|------------------|---------------|--------------------|-------------------------------------|--------------------|------------------|
|               | RESUL            | TS FOR 2014-2015 |                  |                  |               | RESU               | JLTS FOR 2014-2015                  |                    |                  |
| QUARTER       | NEW CLUB<br>GOAL | NEW CLUBS        | DROPPED<br>CLUBS | NET<br>GAIN/LOSS | QUARTER       | NEW MEMBER<br>GOAL | CHARTER AND<br>NEW MEMBERS<br>ADDED | DROPPED<br>MEMBERS | NET<br>GAIN/LOSS |
| JULY/AUG/SEPT | 3                | 0                | 1                | -1               | JULY/AUG/SEPT | 99                 | 95                                  | 92                 | 3                |
| OCT/NOV/DEC   | 3                | 1                | 8                | -7               | OCT/NOV/DEC   | 29                 | 140                                 | 252                | -112             |
| JAN/FEB/MAR   | 2                | 1                | 0                | 1                | JAN/FEB/MAR   | 196                | 96                                  | 61                 | 35               |
| APR/MAY/JUNE  | 4                | 0                | 0                | 0                | APR/MAY/JUNE  | 46                 | 0                                   | 0                  | 0                |

## GOALS AND ACTUAL NEW CLUBS CUMULATIVE